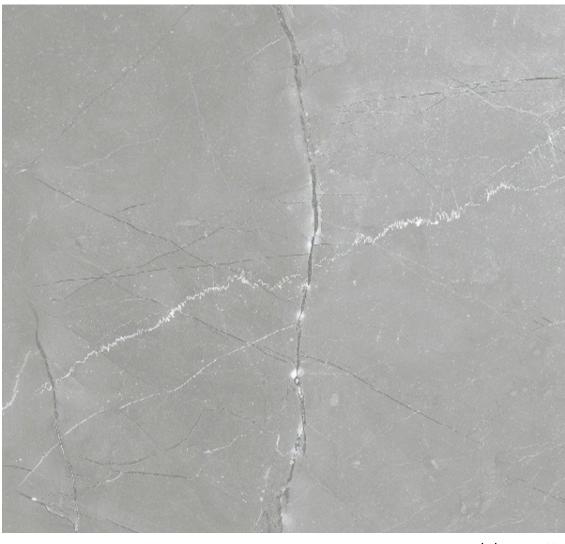

centura.ca

LOOK STONE

MARBLE

sand - matte

grigio - matte

grigio - polished

\*The shade may vary according to production runs. Check batches before installation.