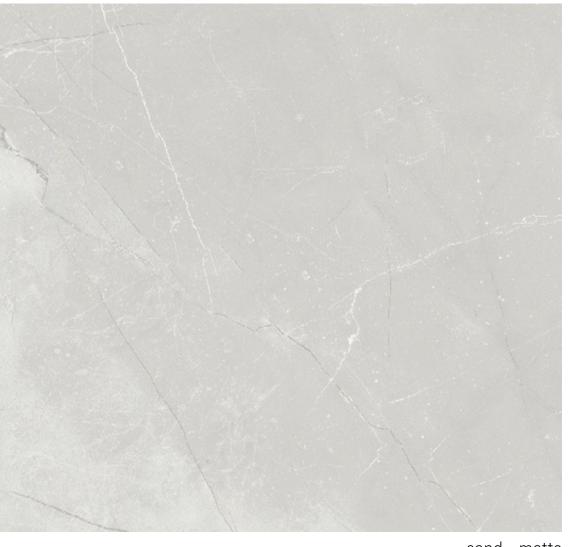

centura.ca

LOOK STONE

MARBLE

sand - matte

grigio - matte

grigio - polished

\*The shade may vary according to production runs. Check batches before installation.