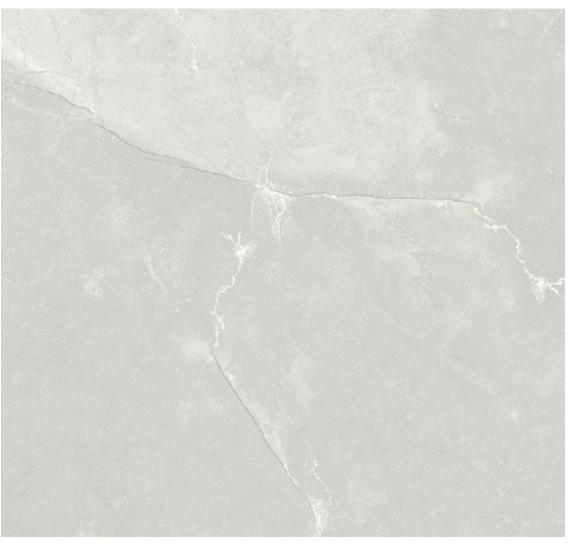

centura.ca

LOOK STONE

MARBLE

sand - matte

grigio - matte

grigio - polished

\*The shade may vary according to production runs. Check batches before installation.