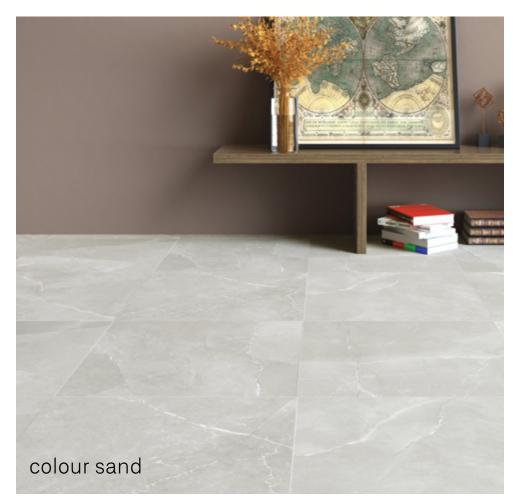

centura.ca

LOOK STONE

MARBLE

sand - matte

grigio - matte

grigio - polished

\*The shade may vary according to production runs. Check batches before installation.