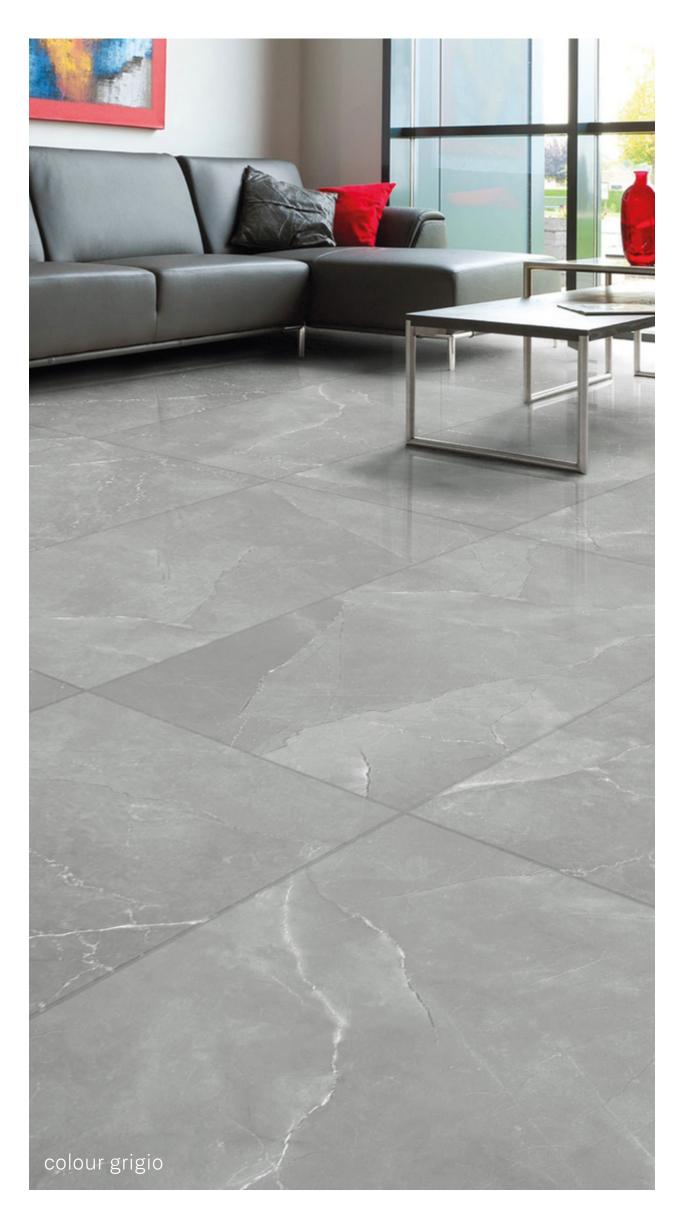

centura.ca

LOOK STONE

MARBLE

sand - matte

grigio - matte

grigio - polished

\*The shade may vary according to production runs. Check batches before installation.