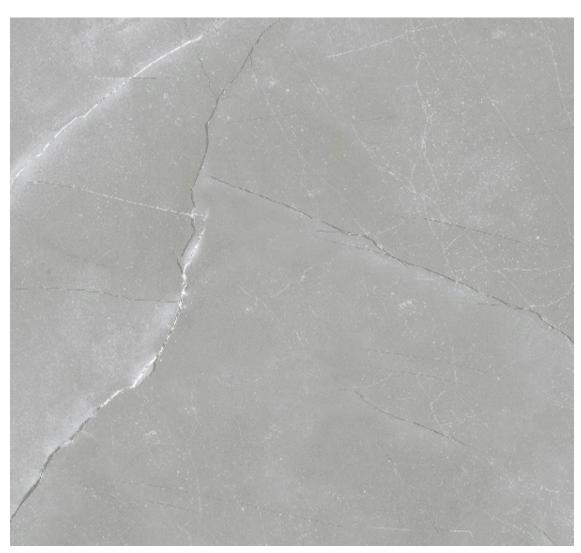

centura.ca

LOOK STONE

MARBLE

sand - matte

grigio - matte

grigio - polished

\*The shade may vary according to production runs. Check batches before installation.