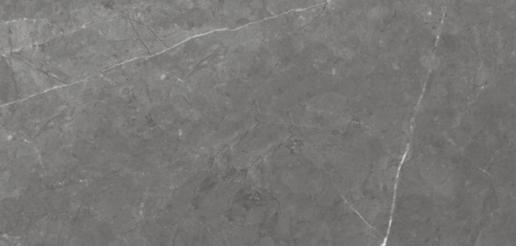

grigio - polished

grigio - matte

dark grey - matte



dark grey - polished







## centura.ca





**Rectified Glazed Porcelain** 

Stock size



**12" x 24"** 30 cm x 60 cm thickness 9 mm matte & polished finish

**24" x 24"** 60 cm x 60 cm thickness 9 mm matte & polished finish

Look and feel: stone, marble Installation: floor, wall

Made in China

Usage: residential, commercial

## Main technical specifications

| Test                | Standard     | Results         |
|---------------------|--------------|-----------------|
| Abrasion resistance | ISO 10545-7  | PEI - 4         |
| 券 Frost resistance  | ISO 10545-12 | Resistant       |
| 📕 Slip resistance   | DIN 51130    | R9 (matte only) |
| Shades variation    | _            | V2 Slight       |



TEC

Systems

Ask your Centura representative about our installation warranties.