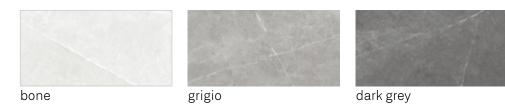

grigio - polished

grigio - matte

dark grey - matte

dark grey - polished

## centura.ca

**Rectified Glazed Porcelain** 

Stock size

**12" x 24"** 30 cm x 60 cm thickness 9 mm matte & polished finish

**24" x 24"** 60 cm x 60 cm thickness 9 mm matte & polished finish

Look and feel: stone, marble Installation: floor, wall