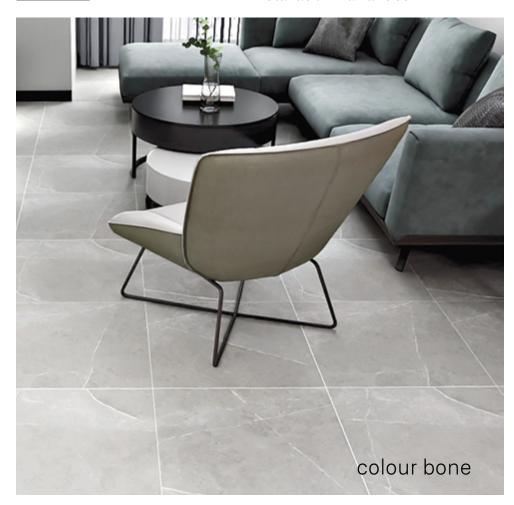

## centura.ca

**Rectified Glazed Porcelain** 

Stock size

**12" x 24"** 30 cm x 60 cm thickness 9 mm matte & polished finish

**24" x 24"** 60 cm x 60 cm thickness 9 mm matte & polished finish

Look and feel: stone, marble Installation: floor, wall