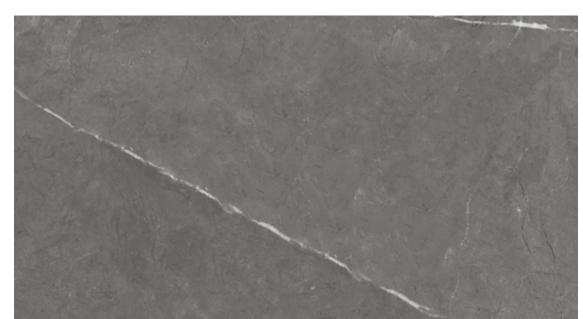

grigio - polished

grigio - matte

dark grey - matte



dark grey - polished







## centura.ca





**Rectified Glazed Porcelain** 

Stock size



**12" x 24"** 30 cm x 60 cm thickness 9 mm matte & polished finish

**24" x 24"** 60 cm x 60 cm thickness 9 mm matte & polished finish

Look and feel: stone, marble Installation: floor, wall

Made in China

Usage: residential, commercial

## Main technical specifications

| Test                | Standard     | Results         |
|---------------------|--------------|-----------------|
| Abrasion resistance | ISO 10545-7  | PEI - 4         |
| 券 Frost resistance  | ISO 10545-12 | Resistant       |
| 📕 Slip resistance   | DIN 51130    | R9 (matte only) |
| Shades variation    | _            | V2 Slight       |



TEC

Systems

Ask your Centura representative about our installation warranties.