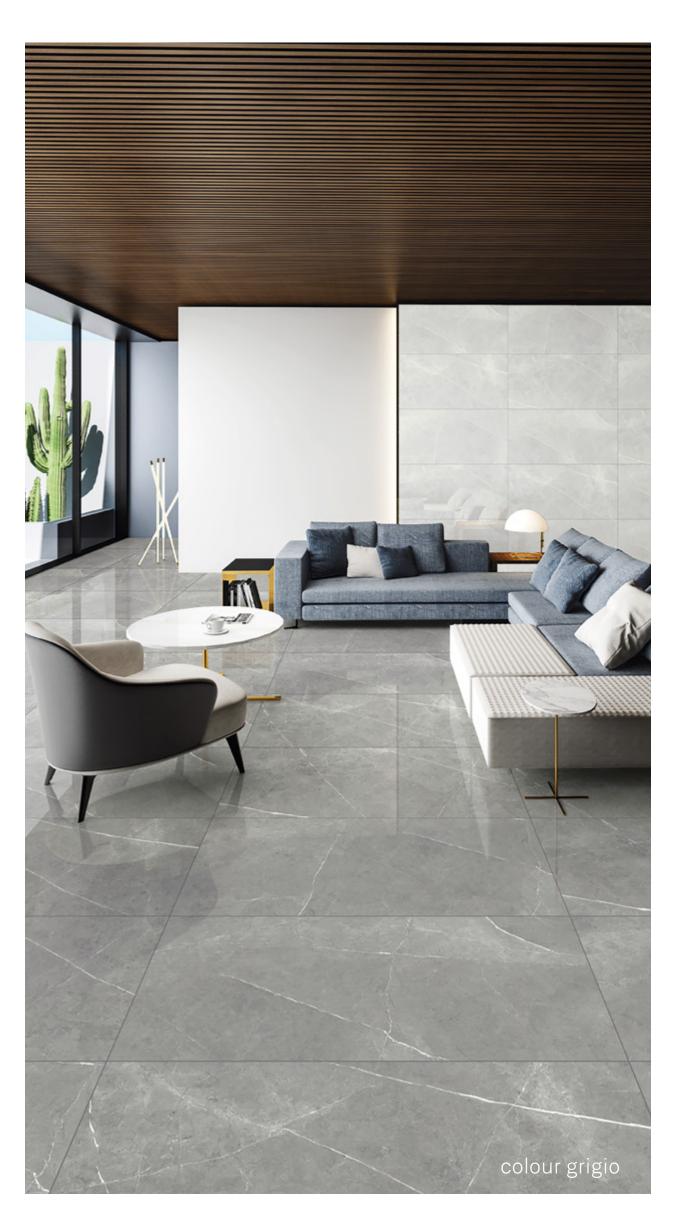

grigio - polished

grigio - matte

dark grey - matte

dark grey - polished

## centura.ca

**Rectified Glazed Porcelain** 

Stock size

**12" x 24"** 30 cm x 60 cm thickness 9 mm matte & polished finish

**24" x 24"** 60 cm x 60 cm thickness 9 mm matte & polished finish

Look and feel: stone, marble Installation: floor, wall