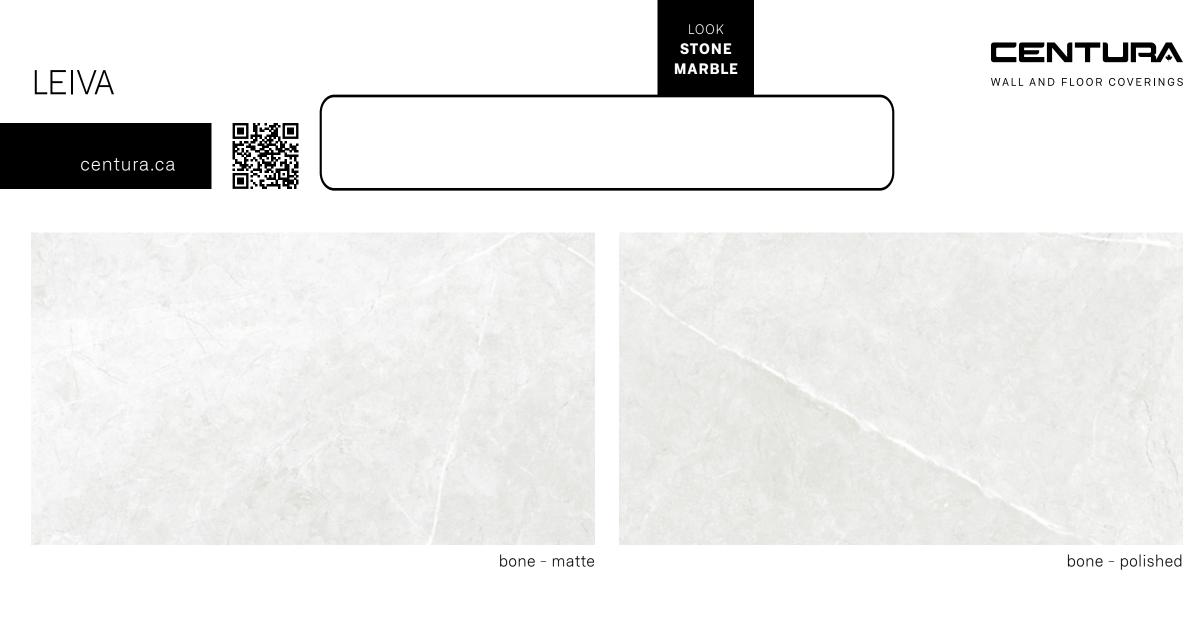

## centura.ca

**Rectified Glazed Porcelain** 

Stock size

**12" x 24"** 30 cm x 60 cm thickness 9 mm matte & polished finish

**24" x 24"** 60 cm x 60 cm thickness 9 mm matte & polished finish

Look and feel: stone, marble Installation: floor, wall