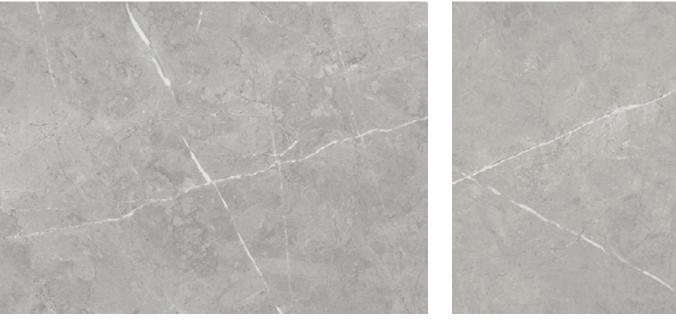

grigio - polished

grigio - matte

dark grey - matte



dark grey - polished







## centura.ca





**Rectified Glazed Porcelain** 

Stock size



**12" x 24"** 30 cm x 60 cm thickness 9 mm matte & polished finish

**24" x 24"** 60 cm x 60 cm thickness 9 mm matte & polished finish

Look and feel: stone, marble Installation: floor, wall

Made in China

Usage: residential, commercial

## Main technical specifications

| Test                | Standard     | Results         |
|---------------------|--------------|-----------------|
| Abrasion resistance | ISO 10545-7  | PEI - 4         |
| 券 Frost resistance  | ISO 10545-12 | Resistant       |
| 📕 Slip resistance   | DIN 51130    | R9 (matte only) |
| Shades variation    | _            | V2 Slight       |



TEC

Systems

Ask your Centura