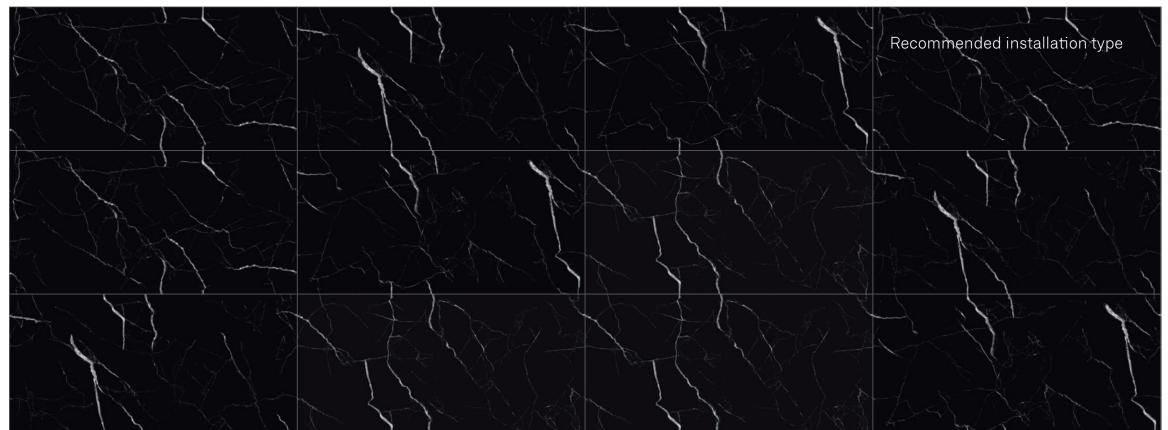

# SEAMLESS

centura.ca

kalk bianco - polished

coif bianco - polished

wanton bianco - polished

calgary black - polished