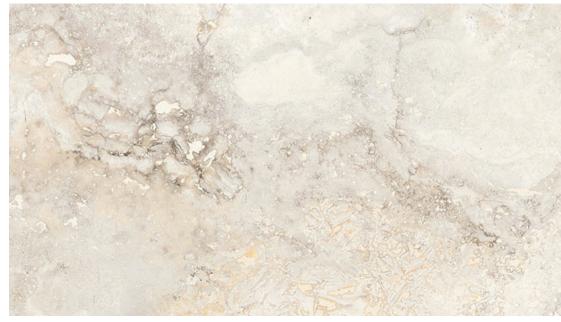

centura.ca

white - polished white - matte

grey - polished

bone - polished bone - matte

## **Glazed Rectified porcelain**

Look and feel: stone Installation: floor, wall Usage: residential, commercial Made in Turkey

## Stock sizes

24" x 24" 60 cm x 60 cm thickness 9 mm polished finish

24" x 24" 60 cm x 60 cm thickness 9 mm matte finish