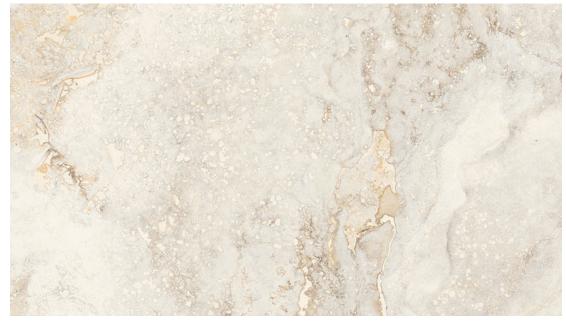

centura.ca

white - polished white - matte

grey - polished

bone - polished bone - matte

## **Glazed Rectified porcelain**

Look and feel: stone Installation: floor, wall Usage: residential, commercial Made in Turkey

## Stock sizes

24" x 24" 60 cm x 60 cm thickness 9 mm polished finish

24" x 24" 60 cm x 60 cm thickness 9 mm matte finish